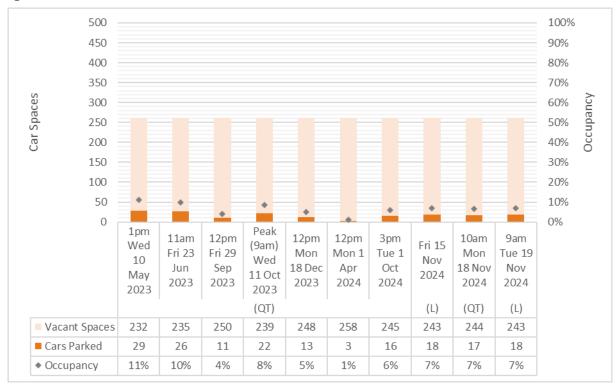

Similarly, the additional surveys indicate that the very-low car parking occupancy observed within the Collett Carpark is also typical of the past 18-months, as shown at Figure 5 below.

Figure 5: Existing Car Parking Conditions - Collett Carpark

# Attachment 3:

Ref: 2022-0106

Car Parking Survey Data — Additional Survey Data (Quantum Traffic)

Project: Proposed Mixed-Use Development

Additional Car Parking Data

| Date                   | 10/05/2023 | 23/06/2023 | 29/09/2023 | 11/10/2023 | 18/12/2023 | 1/04/2024 | 1/10/2024 | 15/11/2024 | 18/11/2024 | 19/11/2024 |
|------------------------|------------|------------|------------|------------|------------|-----------|-----------|------------|------------|------------|
| Time                   | 13:00      | 11:27      | 12:19      | 9:00       | 12:00      | 11:33     | 15:01     |            | 9:31       | 9:00       |
| <b>Subject Site</b>    |            |            |            |            |            |           |           |            |            |            |
| Capacity               | 198        | 198        | 198        | 198        | 198        | 198       | 198       | 198        | 198        | 198        |
| Cars Parked            | 75         | 76         | 93         | 116        | 128        | 98        | 82        | 48         | 62         | 48         |
| <b>Vacant Spaces</b>   | 123        | 122        | 105        | 82         | 70         | 100       | 116       | 150        | 136        | 150        |
| Occupancy              | 38%        | 38%        | 47%        | 59%        | 65%        | 49%       | 41%       | 24%        | 31%        | 24%        |
| <b>Collett Carpark</b> |            |            |            |            |            |           |           |            |            |            |
| Capacity               | 261        | 261        | 261        | 261        | 261        | 261       | 261       | 261        | 261        | 261        |
| <b>Cars Parked</b>     | 29         | 26         | 11         | 22         | 13         | 3         | 16        | 18         | 17         | 18         |
| <b>Vacant Spaces</b>   | 232        | 235        | 250        | 239        | 248        | 258       | 245       | 243        | 244        | 243        |
| Occupancy              | 11%        | 10%        | 4%         | 8%         | 5%         | 1%        | 6%        | 7%         | 7%         | 7%         |