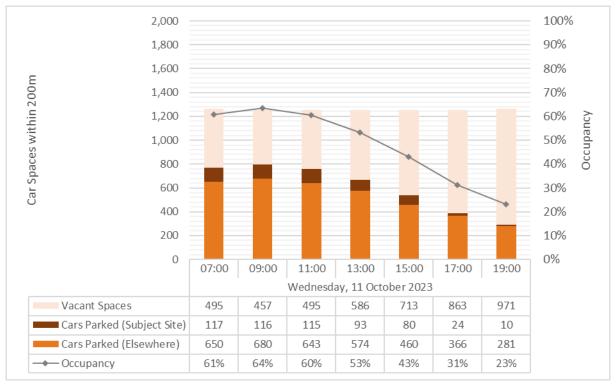

Project: Proposed Mixed-Use Development Ref: 2022-0106 Page: 1

Figure 1: Car Parking Survey Area (source: Nearmap)

The October 2023 surveys captured existing car parking demands at 2-hourly intervals between 7am and 7pm, as presented at Figure 2 below. The car parking surveys identified between 1,253-1,262 car parking spaces (depending on the parking restrictions which apply at any given time) located within approximately 200m walking distance of the site. These spaces experienced moderate demands during the morning and early afternoon, before decreasing into the evening. Ultimately, the parking surveys showed that between 10 and 117 vehicles were observed to be parked on the subject site and that these demands contributed to overall car parking conditions (within approximately 200m walking distance of the site) which varied between 64% occupancy at 9am and 23% occupancy at 7pm. A detailed copy of the October 2023 car parking survey data is provided as Attachment 1 to this document.

Figure 2: Existing Car Parking Profile – Within 200m Walking Distance