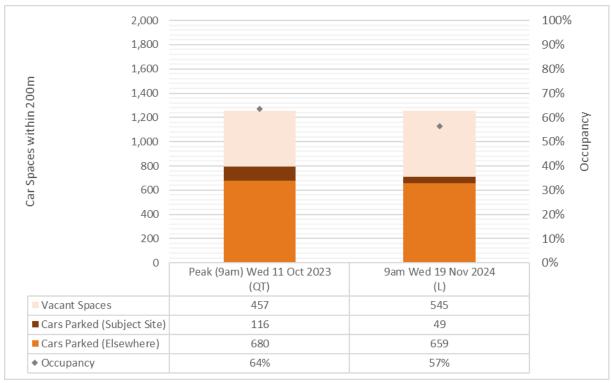

Lockbridge's survey of all car parking within approximately 200m walking distance of the subject site identified similar car parking demands throughout much of the survey area, to that observed at the peak-time (9am) in the October 2023 surveys. However, the

November 2024 survey identified a notable decrease in car parking demands (by 67 car spaces) within the on-site carpark, as shown at Figure 3 below.

Figure 3: Existing Car Parking Conditions Comparison – Within 200m Walking Distance