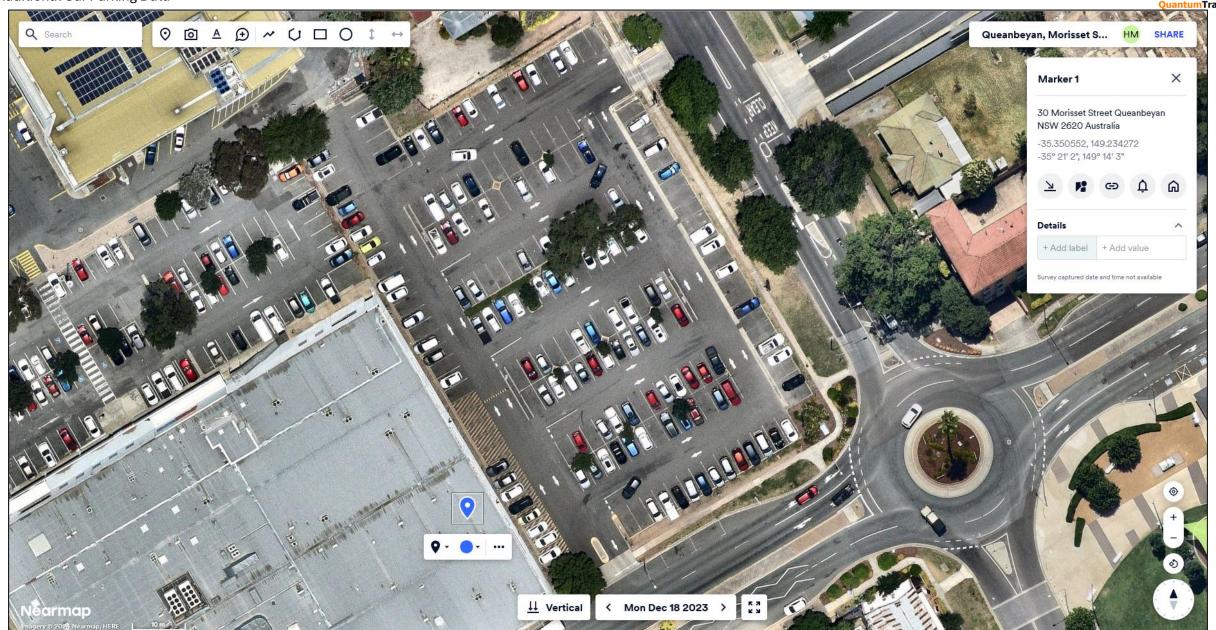

- A single spot survey, undertaken by Lockbridge staff at 9am on Tuesday, 19
   November 2024, which captured demands within approximately 200m walking distance of the subject site, and
- Eight (8) spot surveys of the on-site carpark and the Collett carpark:
  - o Undertaken by Quantum Traffic staff using Nearmap aerial imagery, at:
    - Approximately 1pm on Wednesday, 10 May 2023,
    - 11:27am on Friday, 23 June 2023,
    - 12:19pm on Friday, 29 September 2023,
    - Approximately 12pm on Monday, 18 December 2023,
    - 11:33am on Monday, 1 April 2024,
    - 3:01pm on Tuesday, 1 October 2024, and
    - 9:31am on Monday 18 November 2024.
  - Undertaken by Lockbridge staff, on Friday, 15 November 2024.

# Attachment 3:

Ref: 2022-0106

Car Parking Survey Data — Additional Survey Data (Quantum Traffic)

Project: Proposed Mixed-Use Development

Additional Car Parking Data

| Date                   | 10/05/2023 | 23/06/2023 | 29/09/2023 | 11/10/2023 | 18/12/2023 | 1/04/2024 | 1/10/2024 | 15/11/2024 | 18/11/2024 | 19/11/2024 |
|------------------------|------------|------------|------------|------------|------------|-----------|-----------|------------|------------|------------|
| Time                   | 13:00      | 11:27      | 12:19      | 9:00       | 12:00      | 11:33     | 15:01     |            | 9:31       | 9:00       |
| <b>Subject Site</b>    |            |            |            |            |            |           |           |            |            |            |
| Capacity               | 198        | 198        | 198        | 198        | 198        | 198       | 198       | 198        | 198        | 198        |
| Cars Parked            | 75         | 76         | 93         | 116        | 128        | 98        | 82        | 48         | 62         | 48         |
| <b>Vacant Spaces</b>   | 123        | 122        | 105        | 82         | 70         | 100       | 116       | 150        | 136        | 150        |
| Occupancy              | 38%        | 38%        | 47%        | 59%        | 65%        | 49%       | 41%       | 24%        | 31%        | 24%        |
| <b>Collett Carpark</b> |            |            |            |            |            |           |           |            |            |            |
| Capacity               | 261        | 261        | 261        | 261        | 261        | 261       | 261       | 261        | 261        | 261        |
| <b>Cars Parked</b>     | 29         | 26         | 11         | 22         | 13         | 3         | 16        | 18         | 17         | 18         |
| <b>Vacant Spaces</b>   | 232        | 235        | 250        | 239        | 248        | 258       | 245       | 243        | 244        | 243        |
| Occupancy              | 11%        | 10%        | 4%         | 8%         | 5%         | 1%        | 6%        | 7%         | 7%         | 7%         |