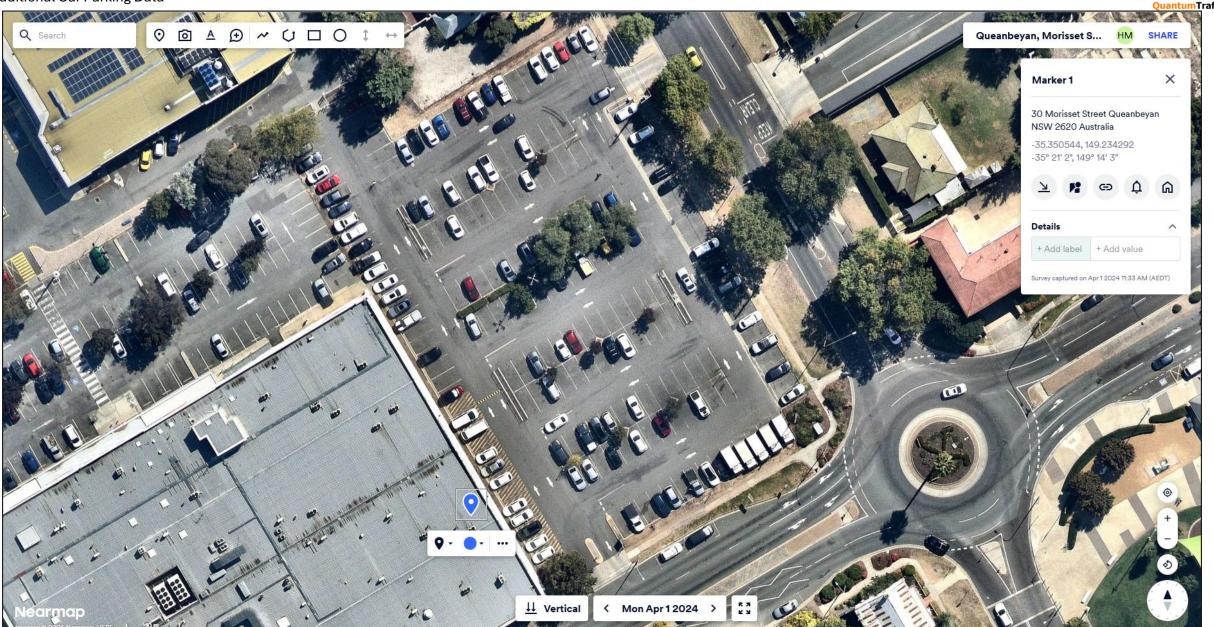

- A single spot survey, undertaken by Lockbridge staff at 9am on Tuesday, 19
   November 2024, which captured demands within approximately 200m walking distance of the subject site, and
- Eight (8) spot surveys of the on-site carpark and the Collett carpark:
  - o Undertaken by Quantum Traffic staff using Nearmap aerial imagery, at:
    - Approximately 1pm on Wednesday, 10 May 2023,
    - 11:27am on Friday, 23 June 2023,
    - 12:19pm on Friday, 29 September 2023,
    - Approximately 12pm on Monday, 18 December 2023,
    - 11:33am on Monday, 1 April 2024,
    - 3:01pm on Tuesday, 1 October 2024, and
    - 9:31am on Monday 18 November 2024.
  - Undertaken by Lockbridge staff, on Friday, 15 November 2024.

# Attachment 3:

Ref: 2022-0106

Car Parking Survey Data — Additional Survey Data (Quantum Traffic)

Project: Proposed Mixed-Use Development

Additional Car Parking Data

| Date                   | 10/05/2023 | 23/06/2023 | 29/09/2023 | 11/10/2023 | 18/12/2023 | 1/04/2024 | 1/10/2024 | 15/11/2024 | 18/11/2024 | 19/11/2024 |
|------------------------|------------|------------|------------|------------|------------|-----------|-----------|------------|------------|------------|
| Time                   | 13:00      | 11:27      | 12:19      | 9:00       | 12:00      | 11:33     | 15:01     |            | 9:31       | 9:00       |
| <b>Subject Site</b>    |            |            |            |            |            |           |           |            |            |            |
| Capacity               | 198        | 198        | 198        | 198        | 198        | 198       | 198       | 198        | 198        | 198        |
| Cars Parked            | 75         | 76         | 93         | 116        | 128        | 98        | 82        | 48         | 62         | 48         |
| <b>Vacant Spaces</b>   | 123        | 122        | 105        | 82         | 70         | 100       | 116       | 150        | 136        | 150        |
| Occupancy              | 38%        | 38%        | 47%        | 59%        | 65%        | 49%       | 41%       | 24%        | 31%        | 24%        |
| <b>Collett Carpark</b> |            |            |            |            |            |           |           |            |            |            |
| Capacity               | 261        | 261        | 261        | 261        | 261        | 261       | 261       | 261        | 261        | 261        |
| <b>Cars Parked</b>     | 29         | 26         | 11         | 22         | 13         | 3         | 16        | 18         | 17         | 18         |
| <b>Vacant Spaces</b>   | 232        | 235        | 250        | 239        | 248        | 258       | 245       | 243        | 244        | 243        |
| Occupancy              | 11%        | 10%        | 4%         | 8%         | 5%         | 1%        | 6%        | 7%         | 7%         | 7%         |