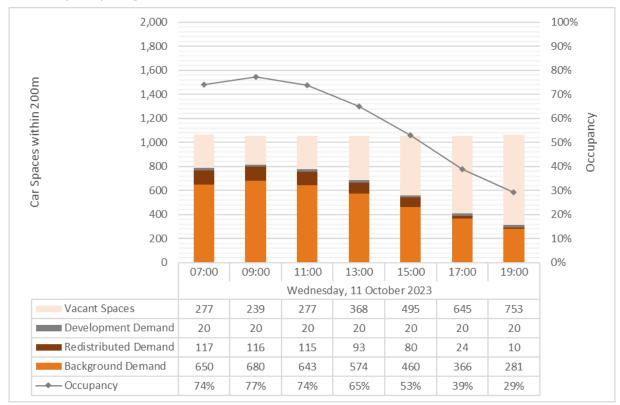

Project: Proposed Mixed-Use Development Ref: 2022-0106 Page: 1

Figure 1: Car Parking Survey Area (source: Nearmap)

The October 2023 surveys captured existing car parking demands at 2-hourly intervals between 7am and 7pm, as presented at Figure 2 below. The car parking surveys identified between 1,253-1,262 car parking spaces (depending on the parking restrictions which apply at any given time) located within approximately 200m walking distance of the site. These spaces experienced moderate demands during the morning and early afternoon, before decreasing into the evening. Ultimately, the parking surveys showed that between 10 and 117 vehicles were observed to be parked on the subject site and that these demands contributed to overall car parking conditions (within approximately 200m walking distance of the site) which varied between 64% occupancy at 9am and 23% occupancy at 7pm. A detailed copy of the October 2023 car parking survey data is provided as Attachment 1 to this document.

Figure 2: Existing Car Parking Profile – Within 200m Walking Distance