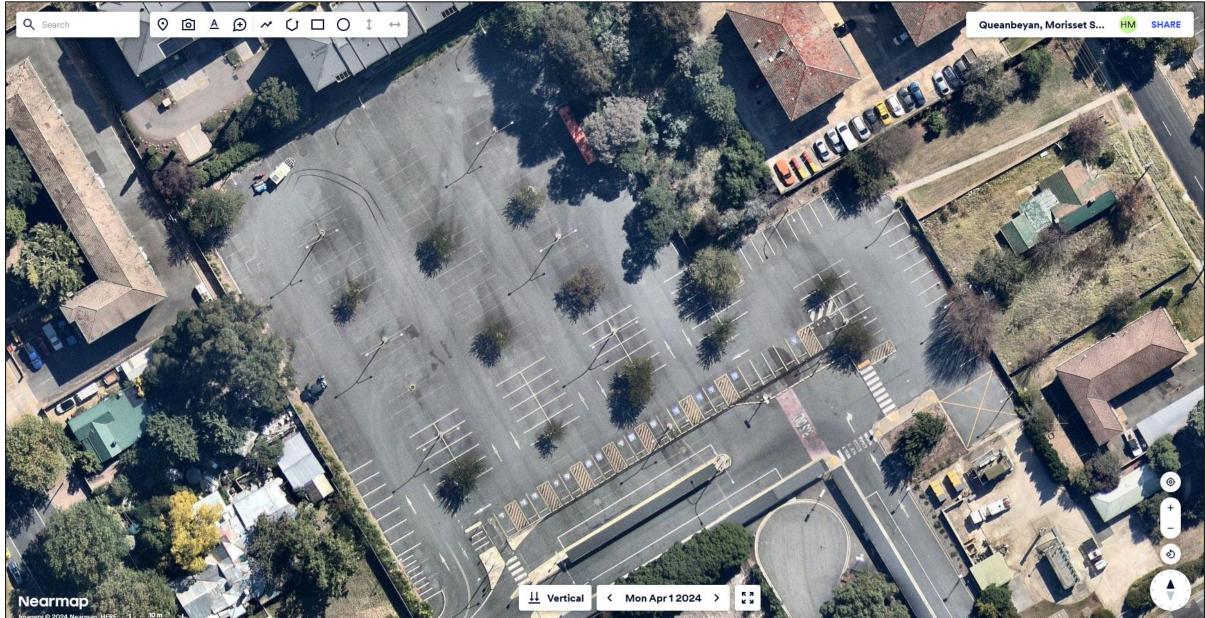

- A single spot survey, undertaken by Lockbridge staff at 9am on Tuesday, 19
   November 2024, which captured demands within approximately 200m walking distance of the subject site, and
- Eight (8) spot surveys of the on-site carpark and the Collett carpark:
  - o Undertaken by Quantum Traffic staff using Nearmap aerial imagery, at:
    - Approximately 1pm on Wednesday, 10 May 2023,
    - 11:27am on Friday, 23 June 2023,
    - 12:19pm on Friday, 29 September 2023,
    - Approximately 12pm on Monday, 18 December 2023,
    - 11:33am on Monday, 1 April 2024,
    - 3:01pm on Tuesday, 1 October 2024, and
    - 9:31am on Monday 18 November 2024.
  - Undertaken by Lockbridge staff, on Friday, 15 November 2024.

# Attachment 3:

Ref: 2022-0106

Car Parking Survey Data — Additional Survey Data (Quantum Traffic)

Project: Proposed Mixed-Use Development

Additional Car Parking Data

| Date                   | 10/05/2023 | 23/06/2023 | 29/09/2023 | 11/10/2023 | 18/12/2023 | 1/04/2024 | 1/10/2024 | 15/11/2024 | 18/11/2024 | 19/11/2024 |
|------------------------|------------|------------|------------|------------|------------|-----------|-----------|------------|------------|------------|
| Time                   | 13:00      | 11:27      | 12:19      | 9:00       | 12:00      | 11:33     | 15:01     |            | 9:31       | 9:00       |
| <b>Subject Site</b>    |            |            |            |            |            |           |           |            |            |            |
| Capacity               | 198        | 198        | 198        | 198        | 198        | 198       | 198       | 198        | 198        | 198        |
| Cars Parked            | 75         | 76         | 93         | 116        | 128        | 98        | 82        | 48         | 62         | 48         |
| <b>Vacant Spaces</b>   | 123        | 122        | 105        | 82         | 70         | 100       | 116       | 150        | 136        | 150        |
| Occupancy              | 38%        | 38%        | 47%        | 59%        | 65%        | 49%       | 41%       | 24%        | 31%        | 24%        |
| <b>Collett Carpark</b> |            |            |            |            |            |           |           |            |            |            |
| Capacity               | 261        | 261        | 261        | 261        | 261        | 261       | 261       | 261        | 261        | 261        |
| <b>Cars Parked</b>     | 29         | 26         | 11         | 22         | 13         | 3         | 16        | 18         | 17         | 18         |
| <b>Vacant Spaces</b>   | 232        | 235        | 250        | 239        | 248        | 258       | 245       | 243        | 244        | 243        |
| Occupancy              | 11%        | 10%        | 4%         | 8%         | 5%         | 1%        | 6%        | 7%         | 7%         | 7%         |