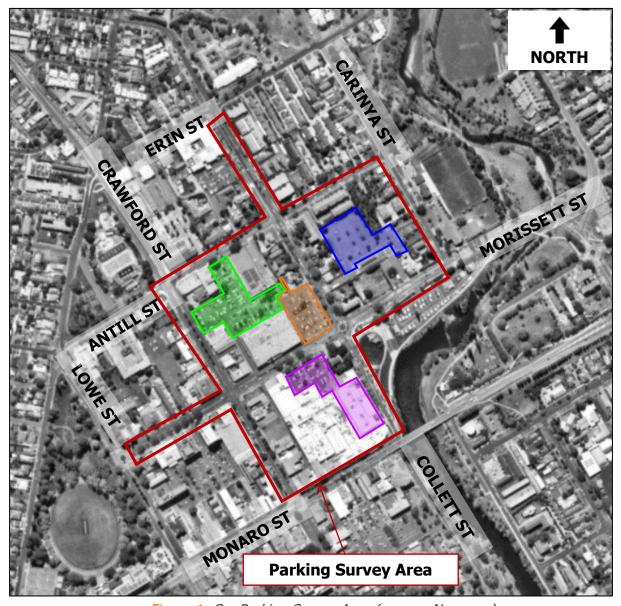

# **Background**

In November 2023, Quantum Traffic prepared a Traffic Impact Assessment (TIA) report to support DA 2023.0602 for a mixed-use development at 50 Morisset Street in Queanbeyan. The submitted TIA included surveys of the existing car parking demands within approximately 200m walking distance of the subject site (as outlined in red at Figure 1 below). These surveys were conducted on Wednesday, 11 October 2023 and included on-street car parking and the following off-street carparks:

- Woolworths carpark (shaded in green),
- Collett carpark (shaded in blue),
- Riverside Plaza South carpark (shaded in purple), and
- Riverside Plaza North carpark (the subject site, shaded in orange).

It is noted that the data captured within the underground section of the Riverside Plaza South carpark is rounded to the nearest five (5) car parking spaces. This data was not presented in the TIA report.

Project: Proposed Mixed-Use Development Ref: 2022-0106 Page: 1

Figure 1: Car Parking Survey Area (source: Nearmap)

The October 2023 surveys captured existing car parking demands at 2-hourly intervals between 7am and 7pm, as presented at Figure 2 below. The car parking surveys identified between 1,253-1,262 car parking spaces (depending on the parking restrictions which apply at any given time) located within approximately 200m walking distance of the site. These spaces experienced moderate demands during the morning and early afternoon, before decreasing into the evening. Ultimately, the parking surveys showed that between 10 and 117 vehicles were observed to be parked on the subject site and that these demands contributed to overall car parking conditions (within approximately 200m walking distance of the site) which varied between 64% occupancy at 9am and 23% occupancy at 7pm. A detailed copy of the October 2023 car parking survey data is provided as Attachment 1 to this document.