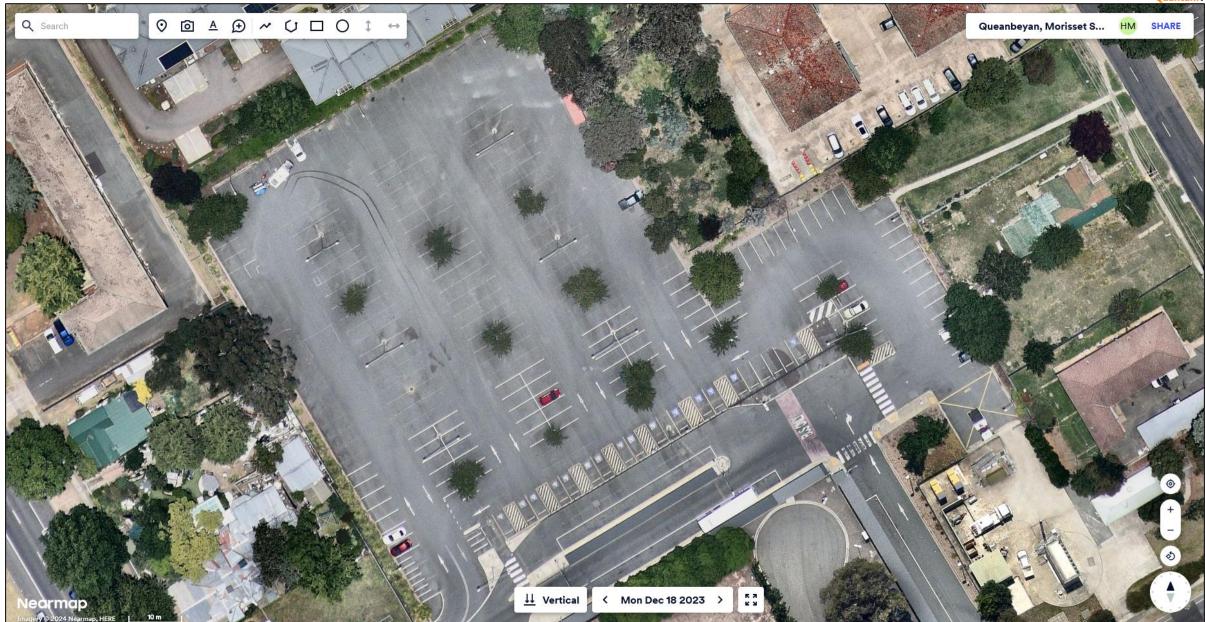

- A single spot survey, undertaken by Lockbridge staff at 9am on Tuesday, 19
   November 2024, which captured demands within approximately 200m walking distance of the subject site, and
- Eight (8) spot surveys of the on-site carpark and the Collett carpark:
  - o Undertaken by Quantum Traffic staff using Nearmap aerial imagery, at:
    - Approximately 1pm on Wednesday, 10 May 2023,
    - 11:27am on Friday, 23 June 2023,
    - 12:19pm on Friday, 29 September 2023,
    - Approximately 12pm on Monday, 18 December 2023,
    - 11:33am on Monday, 1 April 2024,
    - 3:01pm on Tuesday, 1 October 2024, and
    - 9:31am on Monday 18 November 2024.
  - Undertaken by Lockbridge staff, on Friday, 15 November 2024.

# Attachment 3:

Ref: 2022-0106

Car Parking Survey Data — Additional Survey Data (Quantum Traffic)

Project: Proposed Mixed-Use Development

Additional Car Parking Data

| Date                   | 10/05/2023 | 23/06/2023 | 29/09/2023 | 11/10/2023 | 18/12/2023 | 1/04/2024 | 1/10/2024 | 15/11/2024 | 18/11/2024 | 19/11/2024 |
|------------------------|------------|------------|------------|------------|------------|-----------|-----------|------------|------------|------------|
| Time                   | 13:00      | 11:27      | 12:19      | 9:00       | 12:00      | 11:33     | 15:01     |            | 9:31       | 9:00       |
| <b>Subject Site</b>    |            |            |            |            |            |           |           |            |            |            |
| Capacity               | 198        | 198        | 198        | 198        | 198        | 198       | 198       | 198        | 198        | 198        |
| Cars Parked            | 75         | 76         | 93         | 116        | 128        | 98        | 82        | 48         | 62         | 48         |
| <b>Vacant Spaces</b>   | 123        | 122        | 105        | 82         | 70         | 100       | 116       | 150        | 136        | 150        |
| Occupancy              | 38%        | 38%        | 47%        | 59%        | 65%        | 49%       | 41%       | 24%        | 31%        | 24%        |
| <b>Collett Carpark</b> |            |            |            |            |            |           |           |            |            |            |
| Capacity               | 261        | 261        | 261        | 261        | 261        | 261       | 261       | 261        | 261        | 261        |
| <b>Cars Parked</b>     | 29         | 26         | 11         | 22         | 13         | 3         | 16        | 18         | 17         | 18         |
| <b>Vacant Spaces</b>   | 232        | 235        | 250        | 239        | 248        | 258       | 245       | 243        | 244        | 243        |
| Occupancy              | 11%        | 10%        | 4%         | 8%         | 5%         | 1%        | 6%        | 7%         | 7%         | 7%         |