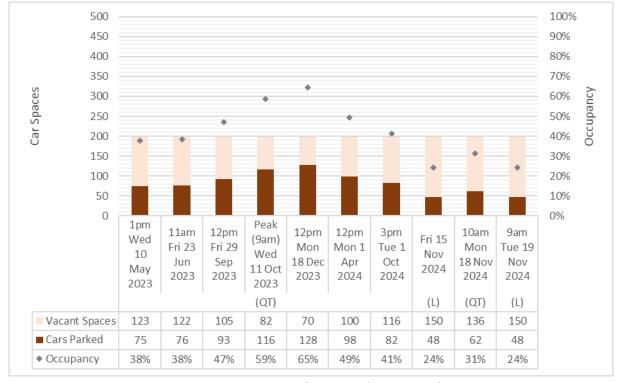

Additional surveys of the subject site suggest that the demands observed during the October 2023 surveys are typical of the past 18-months, as shown at Figure 4 below.

Figure 4: Existing Car Parking Conditions – Subject Site